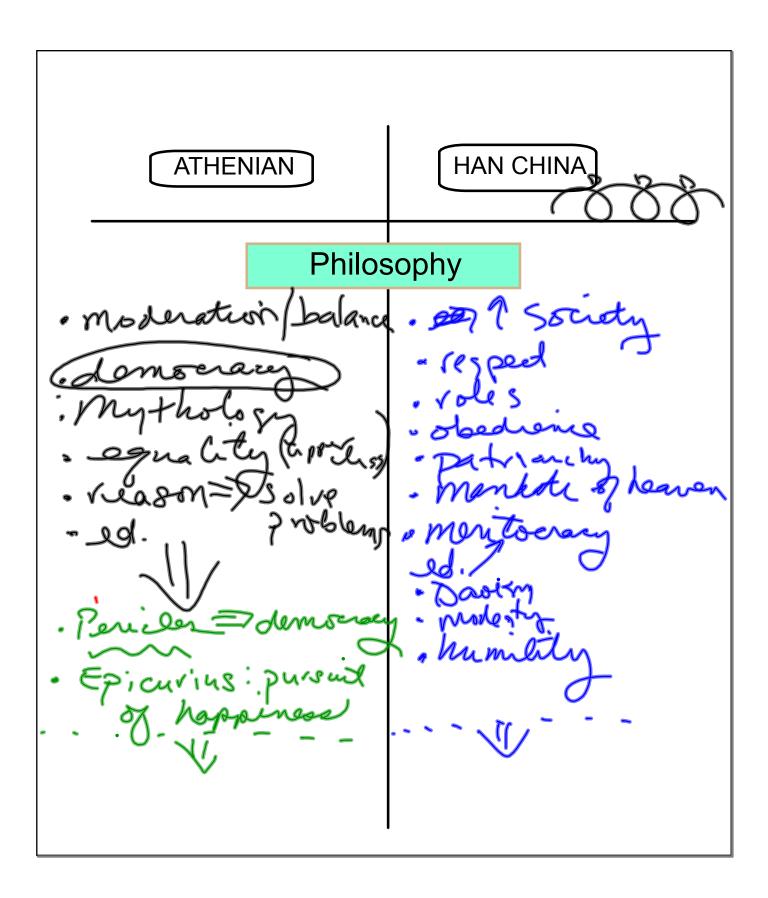

## Today:

- 1) Review Cornell Notes
- 2) Review Athens & Chinese Philosophy
- 3) China PP
- 4) Intro. DBQ: Athens & Han

## One-Pager Assignment

(20 pts) Computer Lab Tasks: According to your topic . . .

- 1) What are the major elements of the belief system?
  - a) founder???
  - b) where did it originate??? did it spread??? Where to???
  - c) basic beliefs, values, practices???
- 2) In what context did it develop?
- 3) What is the role of the individual?
- 4) Who is attracted to this system and why?
- 5) How should society be organized?
- 6) Collect symbols, images, quotes that get at the essence of the system? (3-5)
- 7) Keep a works cited page.