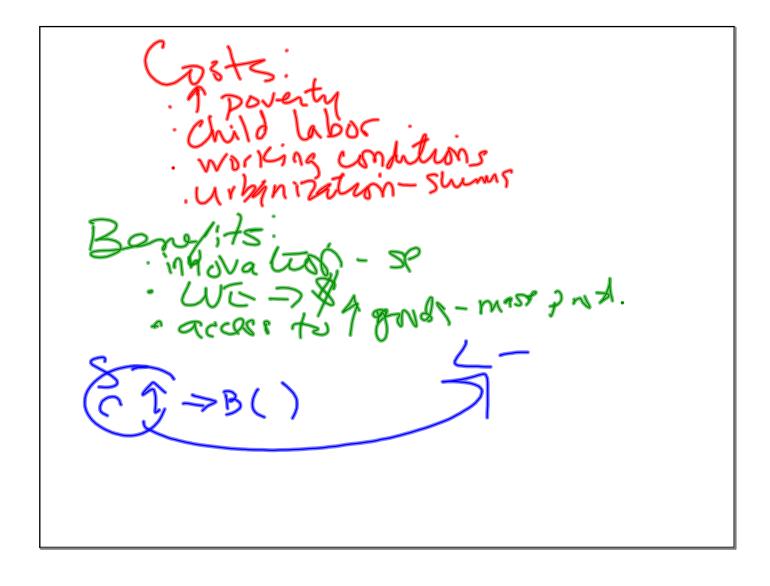

## Industrial Revolution DBQ Prompt: As the Industrial Revolution challenged long standing economic institutions, the impact of the new labor system was far reaching. Evaluate the effects of the Industrial Revolution. Did the costs outweigh the benefits? Consider short-term and long-term effects.

(osts: . Child labor- I ed. Noking conditions urbanization 7 st ges/hre. · wa pound & Somisions an prol? of war Noch. 7 .a.h.

March 03, 2015