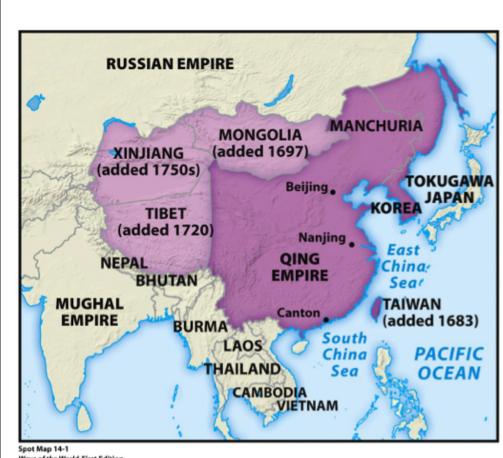

Dot as barb. = 76.

Surrental Tol. Fand.

Surrental Tol. Fand.

Calo, mas precision

Writing-indep.

T.S.

Clustering

Spot Map 14-1 Ways of the World, First Edition © 2009 Bedford/St.Martin's