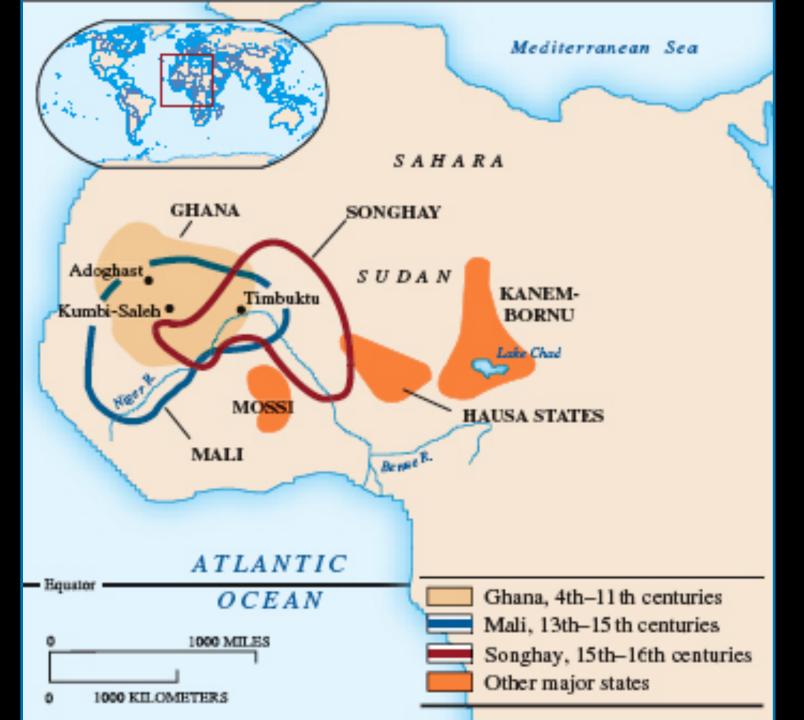

# West African Empires & Civilizations

#### Ghana Empire [4c-11c]

Salt

Converted to Islam
10th Century

#### Mali-13th Centruy-15th Century

- Broke away from Ghana
- Active trade- security
- Heavy Agriculture Base
- Ibn Battuta
- University at Timbuktu

#### Songhai Empire [15c-16c]

Sunni Ali [r. 1464-1492]

- •Independent empire within Mali
- •Established independence then took over Mali